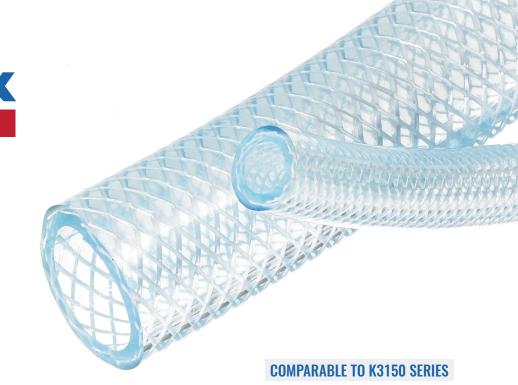

## FOOD GRADE HEAVY DUTY CLEAR BRAIDED HOSE

PonaBraid is a food grade clear braided hose made with non-toxic materials in compliance with FDA & RoHS requirements. Ponabraid is used for a wide variety of food & beverage handling applications.

## FEATURES

- ✓ Flexible, Lightweight, & Durable
- ✓ Transparent for Easy Flow Inspection
- Non-Phthalate Based Food Grade Materials
- NOMINAL SPECIFICATIONS

- ✓ Water Supply & Bilge Drain Lines
- ✓ Liquid & Powder Transport Scenarios
- ✓ Non-Food Grade Type Available
- Smooth Interior for Unrestricted Material Flow, Low Friction Loss, & Ouiet Substance Transfer