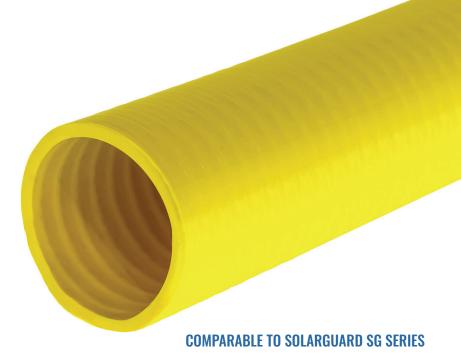

## **UV RESISTANT STANDARD DUTY PVC SUCTION**

UV Guard is a standard duty PVC suction & discharge hose designed for agricultural & industrial applications that demand high UV resistance.