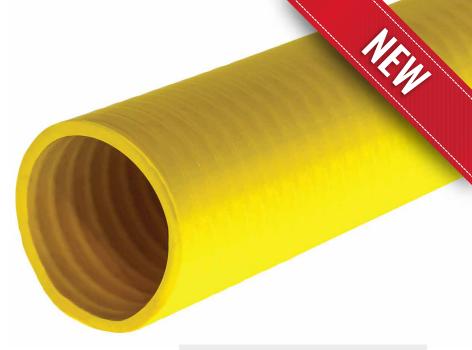

## **UV RESISTANT STANDARD DUTY PVC SUCTION**

UV Guard is a standard duty PVC suction & discharge hose designed for agricultural & industrial applications that demand high UV resistance.

### FEATURES

- Excellent UV Resistance
- High Durability & Flexibility
- High Crack & Impact Tolerance

- Smooth Bore & Surface
- Prolonged Life Cycle Compared to Normal PVC Suction
- High Visibility Surface Color