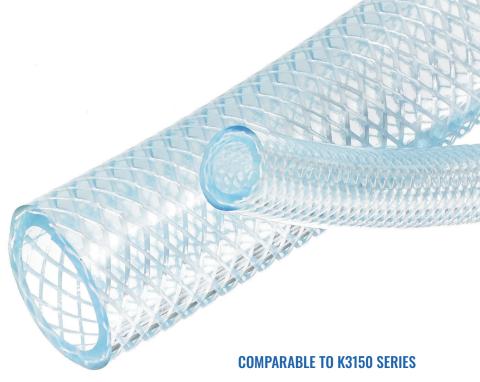

# FOOD GRADE HEAVY DUTY CLEAR BRAIDED HOSE

PonaBraid is a food grade clear braided hose made with non-toxic materials in compliance with FDA, NSF 51 & ROHS requirements. PonaBraid is used for a wide variety of food & beverage handling applications.

### FEATURES

- ✓ Flexible, Lightweight, & Durable
- ✓ Transparent for Easy Flow Inspection
- ✓ Non-Phthalate Based Food Grade Materials
- ✓ Non-Food Grade Type Available
- ✓ Smooth Interior for Unrestricted Material Flow, Low Friction Loss, & Ouiet Substance Transfer