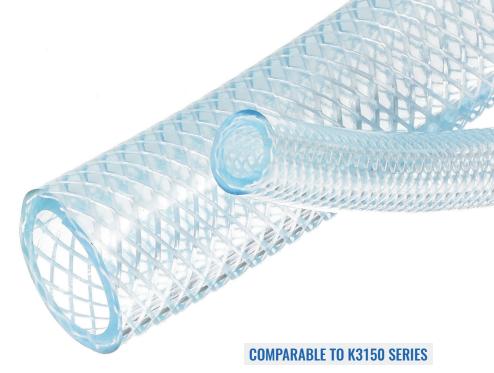

## FOOD GRADE HEAVY DUTY CLEAR BRAIDED HOSE

PonaBraid is a food grade clear braided hose made with non-toxic materials in compliance with FDA & RoHS requirements. Ponabraid is used for a wide variety of food & beverage handling applications.

## FEATURES

- ✓ Flexible, Lightweight, & Durable
- ✓ Transparent for Easy Flow Inspection
- Non-Phthalate Based Food Grade Materials
- NOMINAL SPECIFICATIONS

- ✓ Water Supply & Bilge Drain Lines
- ✓ Liquid & Powder Transport Scenarios
- ✓ Non-Food Grade Type Available
- Smooth Interior for Unrestricted Material Flow, Low Friction Loss, & Ouiet Substance Transfer