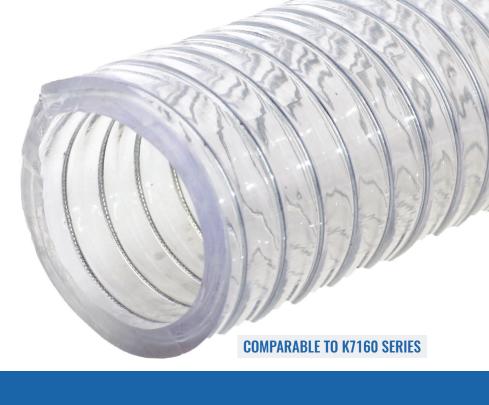

## **FOOD GRADE SPIRAL STEEL WIRE SUCTION**

PonaSpring is a food grade spiral steel wire helix reinforced suction & discharge hose used for a variety of food & beverage applications. Made with non-toxic food grade materials in compliance with FDA & RoHS standards.

### FEATURES

- ✓ High Kink & Crush Tolerance
- Excellent Flexibility & Vacuum Rating
- High Chemical & Weather Tolerance

- ✓ High Pressure Feeders
- ✓ Vacuum Pump Scenarios
- Non-Phthalate Based Food Grade Material
- ✓ Smooth Interior for Unrestricted Flow & Low Friction Loss
- ✓ Vacuum Rating of 29.9 In. Hg @ 70°F